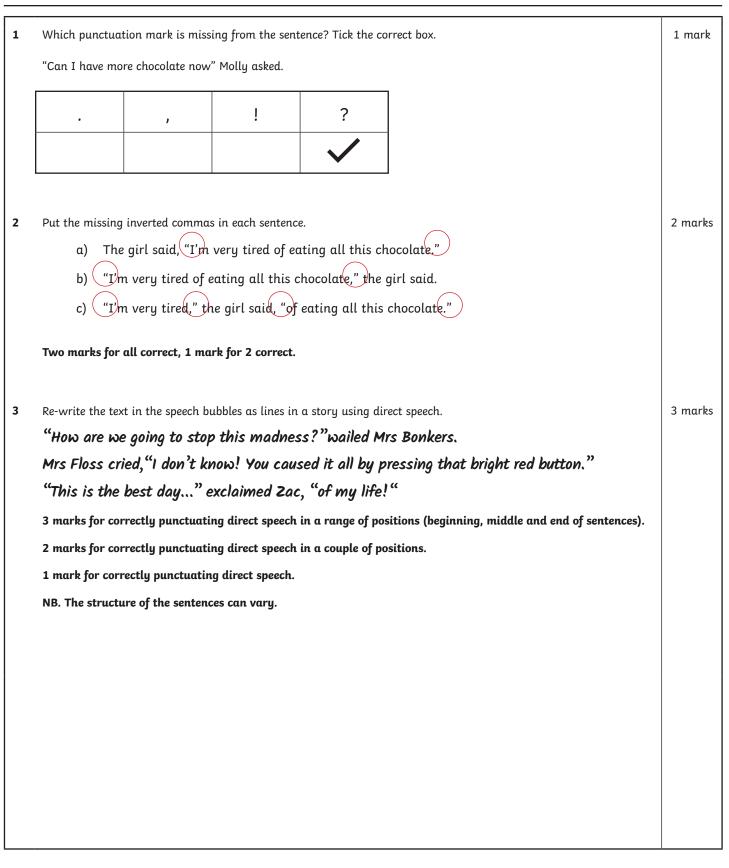

| Nam                                                                                                | ne:                                                            |                                       |           |           |           | Date: |     |   |                        |
|----------------------------------------------------------------------------------------------------|----------------------------------------------------------------|---------------------------------------|-----------|-----------|-----------|-------|-----|---|------------------------|
| Speech Marks Mini Test                                                                             |                                                                |                                       |           |           |           |       |     |   | total marks            |
| <b>1.</b> Which <b>punctuation mark</b> is missing from the sentence? Tick the correct box.        |                                                                |                                       |           |           |           |       |     |   |                        |
|                                                                                                    | "Can I have more chocolate now" Molly asked.                   |                                       |           |           |           |       |     |   | 1 mark                 |
|                                                                                                    |                                                                |                                       | I         | ?         | ]         |       |     |   |                        |
|                                                                                                    | •                                                              | ,                                     | •         | •         |           |       |     |   |                        |
|                                                                                                    |                                                                |                                       |           |           | J         |       |     |   |                        |
| ••                                                                                                 | • • • • • •                                                    | • • • • •                             | • • • • • | • • • • • | • • • • • | • • • |     | • |                        |
| <b>2.</b> Put the missing <b>speech marks</b> in each sentence.                                    |                                                                |                                       |           |           |           |       |     |   |                        |
|                                                                                                    | a) The girl said, I'm very tired of eating all this chocolate. |                                       |           |           |           |       |     |   | 2 marks                |
|                                                                                                    | b) I'm very tired of eating all this chocolate, the girl said. |                                       |           |           |           |       |     |   |                        |
| c) I'm very tired, the girl said, of eating all this chocolate.                                    |                                                                |                                       |           |           |           |       |     |   |                        |
|                                                                                                    |                                                                |                                       |           |           |           |       |     | • |                        |
| <b>3.</b> Re-write the text in the speech bubbles as lines in a story using <b>direct speech</b> . |                                                                |                                       |           |           |           |       |     |   | 3 marks                |
|                                                                                                    |                                                                | How are w<br>going to st<br>this madn | op        |           | day       |       |     |   |                        |
|                                                                                                    | Mr Bonk                                                        | ers                                   | Mrs F     | loss      |           |       | Zak |   |                        |
|                                                                                                    |                                                                |                                       |           |           |           |       |     |   |                        |
|                                                                                                    |                                                                |                                       |           |           |           |       |     |   |                        |
|                                                                                                    |                                                                |                                       |           |           |           |       |     |   |                        |
|                                                                                                    |                                                                |                                       |           |           |           |       |     |   |                        |
|                                                                                                    |                                                                |                                       |           |           |           |       |     |   |                        |
|                                                                                                    |                                                                |                                       |           |           |           |       |     |   | total for<br>this page |